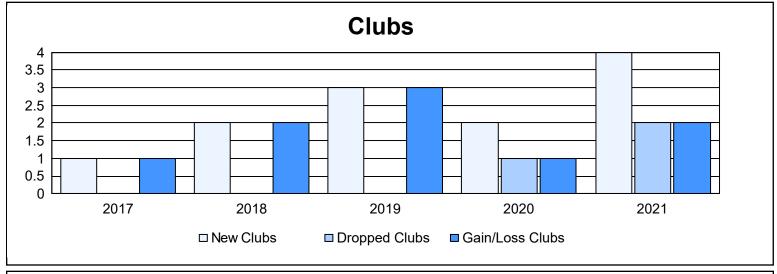

District N 3 As of June 2021 Cumulative

| Year      | New<br>Clubs | Dropped<br>Clubs | Gain/<br>Loss<br>Clubs | New<br>Members | Charter<br>Members | Reinstate<br>Members | Transfer<br>Members | Total<br>Member<br>Added | Total<br>Members<br>Dropped | Gain/<br>Loss<br>Members |
|-----------|--------------|------------------|------------------------|----------------|--------------------|----------------------|---------------------|--------------------------|-----------------------------|--------------------------|
| 2016-2017 | 1            | 0                | 1                      | 195            | 32                 | 3                    | 4                   | 234                      | 97                          | 137                      |
| 2017-2018 | 2            | 0                | 2                      | 114            | 50                 | 4                    | 4                   | 172                      | 117                         | 55                       |
| 2018-2019 | 3            | 0                | 3                      | 83             | 112                | 8                    | 1                   | 204                      | 215                         | -11                      |
| 2019-2020 | 2            | 1                | 1                      | 73             | 49                 | 9                    | 3                   | 134                      | 106                         | 28                       |
| 2020-2021 | 4            | 2                | 2                      | 57             | 102                | 3                    | 3                   | 165                      | 176                         | -11                      |
| Average   | 2            | 1                | 2                      | 104            | 69                 | 5                    | 3                   | 182                      | 142                         | 40                       |